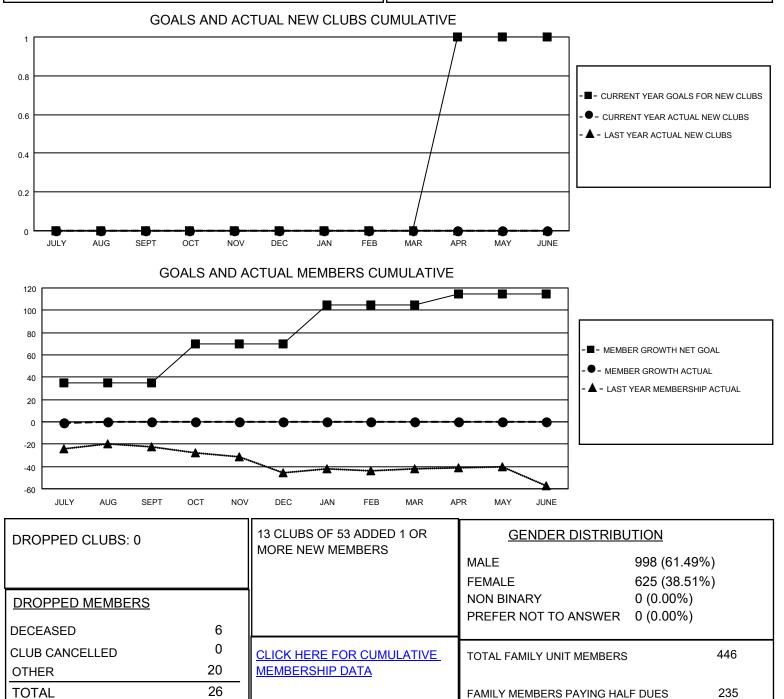

## LOCATION MARYLAND

District 22 W

Results as of: 8/31/2023

| Clubs                 |               |           |               | Members               |                         |                         |                                                    |
|-----------------------|---------------|-----------|---------------|-----------------------|-------------------------|-------------------------|----------------------------------------------------|
| RESULTS FOR 2023-2024 |               |           |               | RESULTS FOR 2023-2024 |                         |                         |                                                    |
| QUARTER               | NEW CLUB GOAL | NEW CLUBS | DROPPED CLUBS | QUARTER MEI           | MBER GROWTH NET<br>GOAL | MEMBER GROWTH<br>ACTUAL | DROPPED<br>MEMBERS ACTUAL<br>(including transfers) |
| JULY/AUG/SEPT         | 0             | 0         | 0             | JULY/AUG/SEPT         | 35                      | 31                      | 26                                                 |
| OCT/NOV/DEC           | 0             | 0         | 0             | OCT/NOV/DEC           | 35                      | 0                       | 0                                                  |
| JAN/FEB/MAR           | 0             | 0         | 0             | JAN/FEB/MAR           | 35                      | 0                       | 0                                                  |
| APR/MAY/JUNE          | 1             | 0         | 0             | APR/MAY/JUNE          | 10                      | 0                       | 0                                                  |